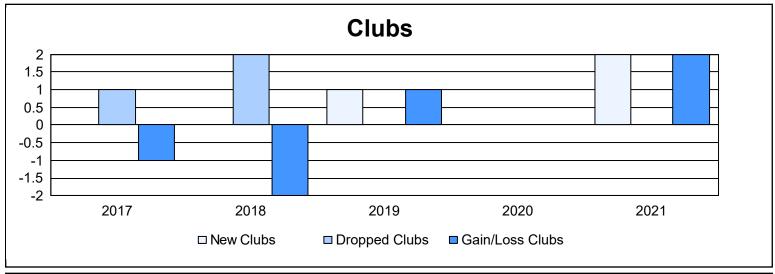

District 5M 11 As of June 2021 Cumulative

| Year      | New<br>Clubs | Dropped<br>Clubs | Gain/<br>Loss<br>Clubs | New<br>Members | Charter<br>Members | Reinstate<br>Members | Transfer<br>Members | Total<br>Member<br>Added | Total<br>Members<br>Dropped | Gain/<br>Loss<br>Members |
|-----------|--------------|------------------|------------------------|----------------|--------------------|----------------------|---------------------|--------------------------|-----------------------------|--------------------------|
| 2016-2017 | 0            | 1                | -1                     | 145            | 3                  | 3                    | 6                   | 157                      | 183                         | -26                      |
| 2017-2018 | 0            | 2                | -2                     | 112            | 0                  | 9                    | 8                   | 129                      | 261                         | -132                     |
| 2018-2019 | 1            | 0                | 1                      | 125            | 26                 | 7                    | 3                   | 161                      | 152                         | 9                        |
| 2019-2020 | 0            | 0                | 0                      | 77             | 1                  | 4                    | 6                   | 88                       | 129                         | -41                      |
| 2020-2021 | 2            | 0                | 2                      | 67             | 52                 | 2                    | 3                   | 124                      | 155                         | -31                      |
| Average   | 1            | 1                | 0                      | 105            | 16                 | 5                    | 5                   | 132                      | 176                         | -44                      |